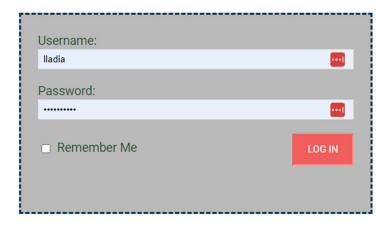

### STEP 2: ENTER YOUR LOGIN DETAILS

CONSULT YOUR PORTAL CARD OR EMERGENCY MEDICAL CARD TO GET YOUR USERNAME AND PASSWORD.

DEPENDING ON WHEN YOU ENROLLED, YOU MIGHT HAVE RECEIVED A DIFFERENT CARD. IF YOU HAVE AN OLDER CARD, PLEASE LOOK FOR THE USERNAME AND THE PIN