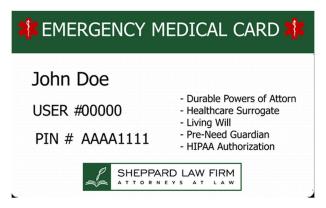

There are two different logins available. The first is for sharing your Advance Directives or for emergency medical purposes. This includes the following documents: HIPAA Authorization, Designation of Healthcare Surrogate, Living Will, Pre-need Guardian and Durable Powers of Attorney.

### STEP 2: ENTER YOUR LOGIN DETAILS

CONSULT YOUR PORTAL CARD OR EMERGENCY MEDICAL CARD TO GET YOUR USERNAME AND PASSWORD.

DEPENDING ON WHEN YOU ENROLLED, YOU MIGHT HAVE RECEIVED A DIFFERENT CARD. IF YOU HAVE AN OLDER CARD, PLEASE LOOK FOR THE USERNAME AND THE PIN