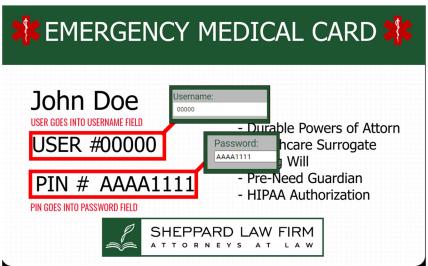

### STEP 2: ENTER YOUR LOGIN DETAILS

CONSULT YOUR PORTAL CARD OR EMERGENCY MEDICAL CARD TO GET YOUR USERNAME AND PASSWORD.

DEPENDING ON WHEN YOU ENROLLED, YOU MIGHT HAVE RECEIVED A DIFFERENT CARD. IF YOU HAVE AN OLDER CARD, PLEASE LOOK FOR THE USERNAME AND THE PIN